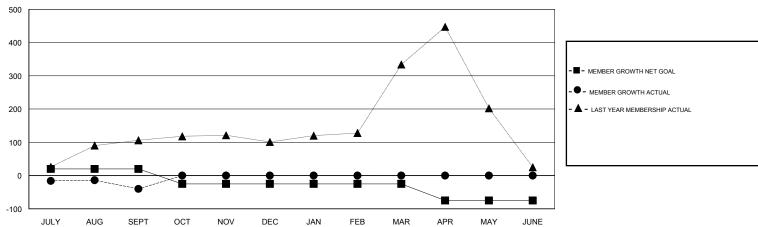

## GOALS AND ACTUAL MEMBERS CUMULATIVE

| DROPPED CLUBS: 0  DROPPED MEMBERS |    | 11 CLUBS OF 116 ADDED 1 OR MORE NEW MEMBERS | GENDER DISTRIBUTION  MALE 2,875 (78.06%)  FEMALE 808 (21.94%)  Women Percentage Fiscal Year Goal: 30% |  |     |
|-----------------------------------|----|---------------------------------------------|-------------------------------------------------------------------------------------------------------|--|-----|
| DECEASED                          | 0  | CLICK HERE FOR CUMULATIVE                   | TOTAL FAMILY UNIT MEMBERS                                                                             |  | 657 |
| CLUB CANCELLED                    | 0  | MEMBERSHIP DATA                             |                                                                                                       |  | 367 |
| OTHER 85                          |    |                                             | FAMILY MEMBERS PAYING HALF DUES                                                                       |  | 307 |
| TOTAL                             | 85 |                                             |                                                                                                       |  |     |

## **LOCATION REP OF BANGLADESH**

**GMT CA** 

|               | Club          | s         |               | Members               |                           |                         |                                              |  |
|---------------|---------------|-----------|---------------|-----------------------|---------------------------|-------------------------|----------------------------------------------|--|
|               | RESULTS FOR   | 2018-2019 |               | RESULTS FOR 2018-2019 |                           |                         |                                              |  |
| QUARTER       | NEW CLUB GOAL | NEW CLUBS | DROPPED CLUBS | QUARTER               | MEMBER GROWTH NET<br>GOAL | MEMBER GROWTH<br>ACTUAL | DROPPED MEMBERS ACTUAL (including transfers) |  |
| JULY/AUG/SEPT | 4             | 1         | 0             | JULY/AUG/SEPT         | 20                        | 59                      | 85                                           |  |
| OCT/NOV/DEC   | 0             | 0         | 0             | OCT/NOV/DEC           | -45                       | 0                       | 0                                            |  |
| JAN/FEB/MAR   | 2             | 0         | 0             | JAN/FEB/MAR           | 0                         | 0                       | 0                                            |  |
| APR/MAY/JUNE  | 0             | 0         | 0             | APR/MAY/JUNE          | -50                       | 0                       | 0                                            |  |