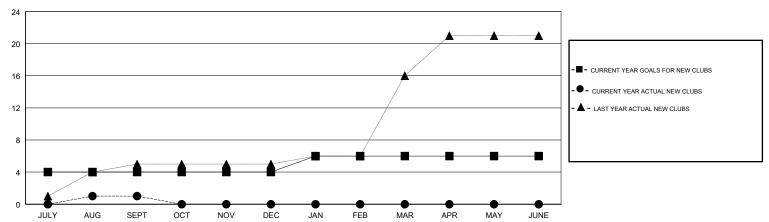

### GOALS AND ACTUAL NEW CLUBS CUMULATIVE

## **LOCATION REP OF BANGLADESH**

**GMT CA** 

|               | Club          | s         |               | Members               |                           |                         |                                              |  |
|---------------|---------------|-----------|---------------|-----------------------|---------------------------|-------------------------|----------------------------------------------|--|
|               | RESULTS FOR   | 2018-2019 |               | RESULTS FOR 2018-2019 |                           |                         |                                              |  |
| QUARTER       | NEW CLUB GOAL | NEW CLUBS | DROPPED CLUBS | QUARTER               | MEMBER GROWTH NET<br>GOAL | MEMBER GROWTH<br>ACTUAL | DROPPED MEMBERS ACTUAL (including transfers) |  |
| JULY/AUG/SEPT | 4             | 1         | 0             | JULY/AUG/SEPT         | 20                        | 59                      | 85                                           |  |
| OCT/NOV/DEC   | 0             | 0         | 0             | OCT/NOV/DEC           | -45                       | 0                       | 0                                            |  |
| JAN/FEB/MAR   | 2             | 0         | 0             | JAN/FEB/MAR           | 0                         | 0                       | 0                                            |  |
| APR/MAY/JUNE  | 0             | 0         | 0             | APR/MAY/JUNE          | -50                       | 0                       | 0                                            |  |